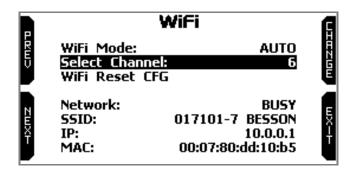

## **Question:**

Since the latest firmware release, the WiFi menu of my AiM device shows the "Select Channel" option: what does it mean?

## **Answer:**

Starting from the latest firmware version, your AiM device is able to choose the WiFi channel both automatically and manually. If you do not have any particular needing, you can choose for "AUTO" (following left picture). At the opposite, you can select the desired Wi-Fi channel number among 1, 6 and 11 (following right picture).