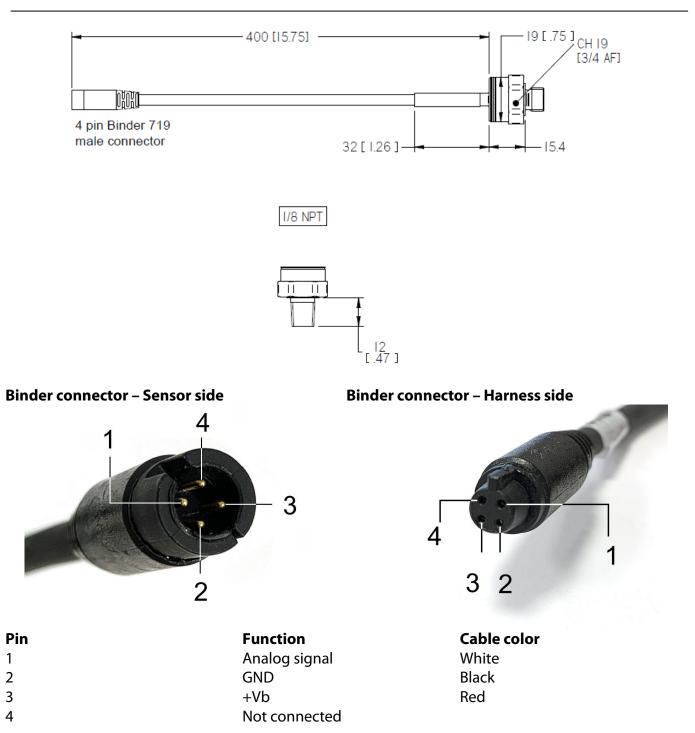

### **Technical characteristics**

| Supply                    | 8-16 V                                                       |
|---------------------------|--------------------------------------------------------------|
| Accuracy                  | < +/- 0.5% FS (CLNH – combined non-linearity and hysteresis) |
| Characterisation          | 500 mV/ 0 PSI<br>4500 mV/ 300 PSI                            |
| Consumption               | < 10 mA                                                      |
| Temperature working range | from -20°C to 135°C                                          |
| Sealing                   | IP66                                                         |
| Housing                   | 316 stainless steel                                          |
| Weight                    | 30 g                                                         |
| Cable length              | 400 mm                                                       |
| Thread                    | 1/8 NPT                                                      |

# Drawings and pinouts

InfoTech