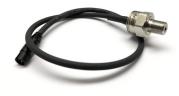

# AiM pressure sensor 0-300 PSI

AiM 0-300 PSI pressure sensor is suitable for brake pressure reading, being able to read pressures up to 300 PSI.

The sensor **part number** is:

• 0-300 PSI 1/8 NPT

X05PSA00300P18

### **Technical characteristics**

| Supply                    | 8-16 V                                                       |
|---------------------------|--------------------------------------------------------------|
| Accuracy                  | < +/- 0.5% FS (CLNH – combined non-linearity and hysteresis) |
| Characterisation          | 500 mV/ 0 PSI<br>4500 mV/ 300 PSI                            |
| Consumption               | < 10 mA                                                      |
| Temperature working range | from -20°C to 135°C                                          |
| Sealing                   | IP66                                                         |
| Housing                   | 316 stainless steel                                          |
| Weight                    | 30 g                                                         |
| Cable length              | 400 mm                                                       |
| Thread                    | 1/8 NPT                                                      |