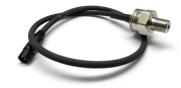

## AiM pressure sensor 0-50 PSI

AiM 0-50 PSI pressure sensor is suitable for oil, fuel and water pressure reading, being able to read pressures up to 50 PSI.

The sensor **part number** is:

• 0-50 PSI 1/8 NPT **X05PSA00050P18** 

Sealing IP66

Housing 316 stainless steel

Weight 30 g
Cable length 400 mm
Thread 1/8 NPT