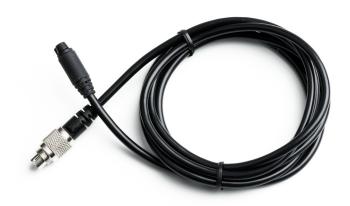

## Extension cables

For this sensor connector, standard length extension cables are available, whose part number changes according to their length and to the product the sensor is to be connected to.

## Extension cable for connection to:

- MXG/MXG 1.2/MXG 1.2 Strada
- MXS/MXS 1.2/MXS Strada/MXS 1.2 Strada
- MXP/MXP Strada
- MXL2
- MXm
- EVO5
- MXL Strada/Pista/Pro05

#### Part numbers:

V02PCB05B - cable length: 500mm V02PCB10B - cable length: 1000mm V02PCB15B - cable length: 1500mm V02PCB20B - cable length: 2000mm V02PCB25B - cable length: 2500mm V02PCB30B - cable length: 3000mm