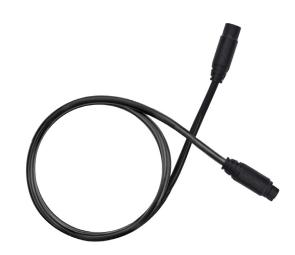

## Extension cables

For this sensor connector, standard length extension cables are available, whose part number changes according to their length and to the product the sensor is to be connected to.

## Extension cable for connection to:

- Channel Expansion
- EVO4
- EVO4S

## Part numbers:

V02PCB05BTXG - cable length: 500mm V02PCB10BTXG - cable length: 1000mm V02PCB15BTXG - cable length: 1500mm V02PCB20BTXG - cable length: 2000mm V02PCB25BTXG - cable length: 2500mm V02PCB30BTXG - cable length: 3000mm