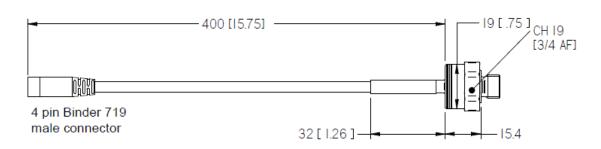

Sealing IP66

Housing 316 stainless steel

Weight 30 g
Cable length 400 mm
Thread 1/8 NPT

# Drawings and pinouts